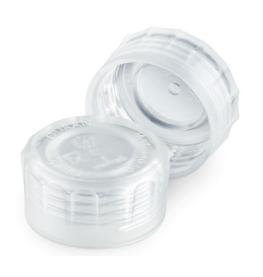

# **DURAN®** YOUTILITY® SCREW CAP TRANSPARENT FOR GL 45 DURAN® LABORATORY BOTTLES

The benefits are clear in the latest addition to the DURAN® YOUTILITY® GL 45 screw cap product range. The cap is moulded from a transparent, non-toxic PMP polymer, making it ideal for laboratory applications that require high light transmission. The ergonomically-shaped YOUTILITY® GL 45 screw cap features a liner-less design compatible with DURAN® Original GL 45 bottles, flasks and YOUTILITY® bottles. The clear YOUTILITY® caps are Retrace coded for traceability. The Retrace Code can be used to download a lot specific certificate of conformance.

#### **FEATURES AND BENEFITS**

- High transparency (low haze) to visible light that is equivalent to DURAN® borosilicate glass
- Compatible with all glass laboratory bottles and flasks with a GL 45 thread
- Autoclavable at 121 or 134 °C, making it suitable for all GL 45 bottles and culture flasks
- Retrace coded for manufacturing lot traceability
- Convenient liner-less YOUTILITY® cap design with ergonomic external grips
- Safe Non-toxic, BPA-free and halogen-free, food contact safe polymer
- Excellent chemical resistance broadly like polypropylene
- PMP polymer can withstand intermittent exposure to temperatures as high as 160 °C