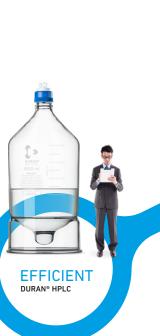

### **EFFICIENT DURAN® HPLC**

The optimized conical design allows the most efficient delivery of mobile phase to HPLC analyzers. Graduated for easier volume determination. The virtually inert

glass prevents leaching of extractables.