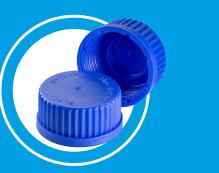

### **DURAN® BOTTLE CAPS & CONNECTION SYSTEMS**

These products are the perfect partners for the DURAN® laboratory bottles. They come in a variety of robust materials suitable for diverse applications. The closures protect the contents, while the connection caps enable controlled transfers of liquids.

# **DURAN®** BOTTLE CAPS & CONNECTION SYSTEMS

### STANDARD

of food-grade polypropylene (PP) conditions, or when the product when sterilising media. These pouring rings are fully compatible tion. Ideal for demanding applications during autoclaving or hot-air