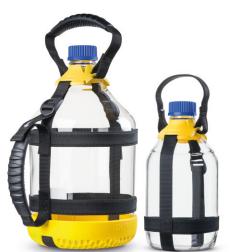

# **DURAN®** GL 45 BOTTLE CARRYING SYSTEM

The **new** modular Bottle Carrying System fits standard laboratory bottles that have a GL 45 neck finish and is compatible with four bottle sizes 2, 5, 10 and 20 litres. It is ergonomically designed, offers health & safety benefits to the user and allows easy and safe transport of bottles around the laboratory or production facility. It makes pouring liquids from the larger bottles more comfortable and safer. All materials are fully autoclavable