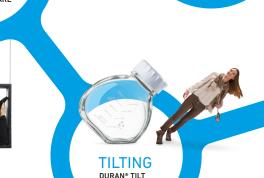

### **TILTING DURAN® TILT**

The smart, reusable bottle for cell culture media preparation. The unique design offers two positions: upright for filter sterilization or storage, and tilted at 45° for pipetting in biosafety cabinets.