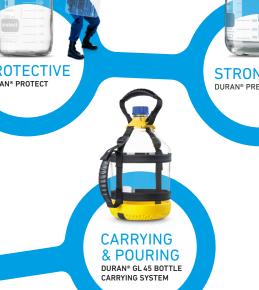

# **DURAN®** GL 45 BOTTLE CARRYING SYSTEM

The **new** modular Bottle Carrying System fits standard laboratory bottles that have a GL 45 neck finish and is compatible with four bottle sizes 2, 5, 10 and 20 litres. It is ergonomically designed, offers health & safety benefits to the user and allows easy and safe transport of bottles around the laboratory or production facility. It makes pouring liquids from the larger bottles more comfortable and safer. All materials are fully autoclavable