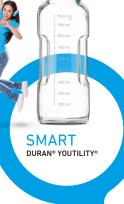

**SMART DURAN® YOUTILITY®** 

Retaining the best features of the original bottle, this next-generation of laboratory bottles offers improved ergonomic features, user safety, and a dedicated system of useful components.