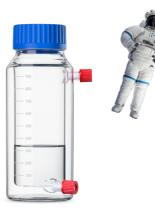

### **TILTING DURAN® TILT**

The smart, reusable bottle for cell culture media preparation. The unique design offers two positions: upright for filter sterilization or storage, and tilted at 45° for pipetting in biosafety cabinets.