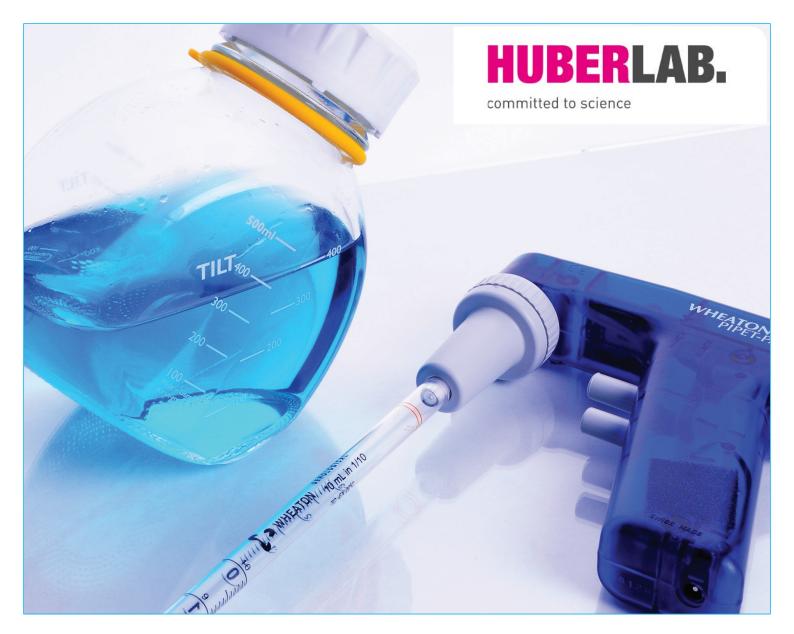

# WHEATON® SEROLOGICAL PIPETTES

WHEATON serological pipettes provide today's cell culture scientist with the performance required to succeed at every stage of cell culture. Sterile and clean room manufactured, we deliver a product that you and your cells can trust.

Our polystyrene serological pipettes are accurate, low particulate and traceable allowing you to progress your research with complete confidence.

20220810

#### DURAN® TILT

The DURAN TILT bottle range changes everything in your cell culture hood. This innovative bottle has two positions: upright for filter sterilization or storage, and tilted at 45° for pipetting. Take a look at cell culture media from a new angle and discover a bottle system that eases handling and turns usability into security.