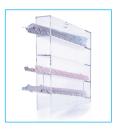

# Serological Pipette Rack by DWK

Improve your cell culture with organized storage and protection for serological pipettes. The serological pipette rack has five angled compartments and accommodates two pipette controllers, allowing you to make efficient use of the space in your cell culture hood.