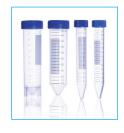

#### WHEATON® Centrifuge Tubes

WHEATON centrifuge tubes are manufactured from virgin, medical grade polypropylene or polystyrene and can withstand centrifugation speeds of up to 9,500xg. Supplied sterile, our WHEATON centrifuge tubes are leakproof to provide maximum user safety and sample security.