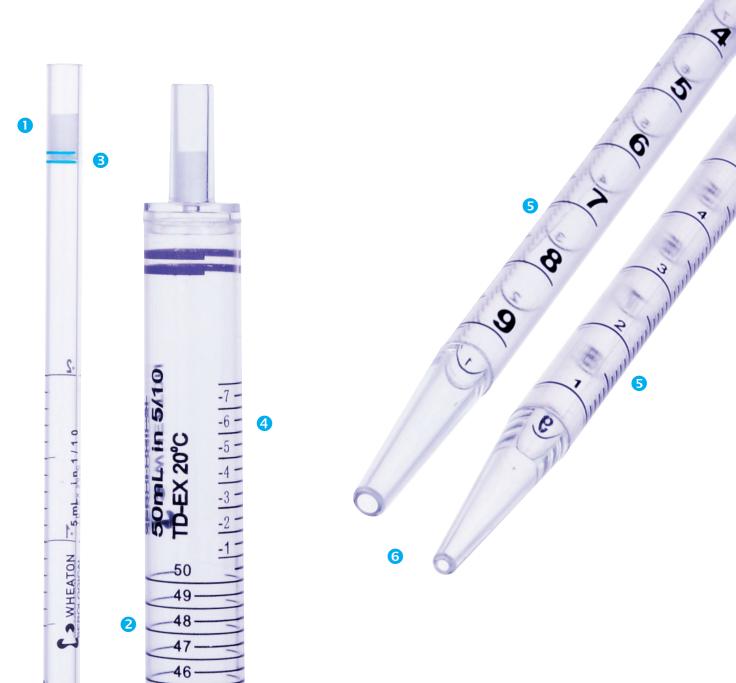

- Easy to see cotton plug to prevent contamination
- 2 Bold, clear graduations with easy to read scale markings

45

- 3 Colour coded to industry standards
- 4 Negative graduations for extra capacity
- **5** Bidirectional graduations giving the choice between ascending and descending scales
- 6 Option of wide tip for more viscous samples