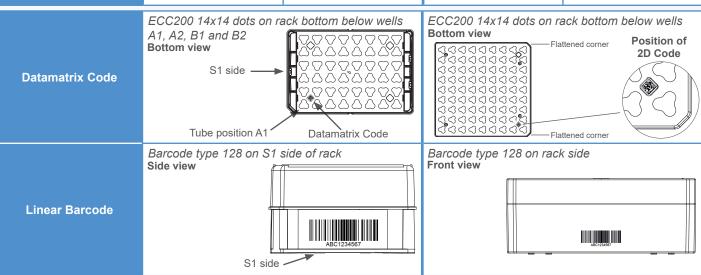

### Barcode Service for Cryo.s™ Datamatrix Racks and Storage Boxes

| Customer No. |  | Phone                                               |  |
|--------------|--|-----------------------------------------------------|--|
| Name         |  | Fax                                                 |  |
| Institution  |  | E-Mail                                              |  |
| Street       |  | PO#/Date                                            |  |
| ZIP / City   |  | Shipping Address<br>(if different from<br>the left) |  |
| Country      |  |                                                     |  |