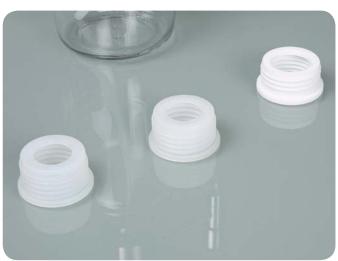

canisters with a vaulted bottom.

The hand pump has a GL 45 standard connecting thread. With the appropriate thread adapters (accessories), however, it can easily be adapted to containers with thread sizes S 40, GL 38 or GL 32.

Thread adapter (accessories)