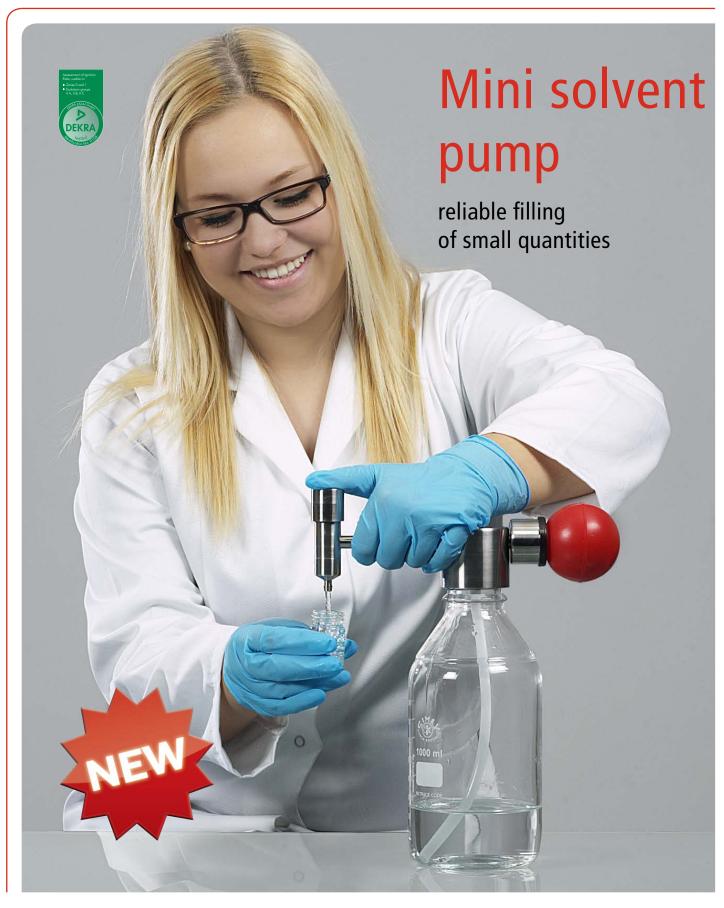

## Mini solvent pump

The Mini solvent pump is a high-quality hand pump for small containers such as bottles, canisters and tanks up to about 5 litres. For reliable filling and dosing of solvents and readily flammable liquids.

#### Precise removal of liquids

The self-closing discharge (with auto-stop function) of the Mini solvent pump ensures absolutely precise filling with no dripping at all. Dosing is even easy in very small containers such as test tubes, which present no problems. A hose (internal  $\emptyset$  6 mm) can optionally be fastened onto the discharge spout, thus making it possible to fill the container from a greater distance.

The Mini solvent pump is especially compact and very well balanced, which makes it possible to fill without tipping, even from very small containers.

Thanks to its sturdy design and high-quality materials, the Mini solvent pump consistently ensures neat and reliable filling throughout its long service life, easily and conveniently.