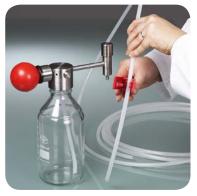

#### Flexible applications

The solvent pump allows for filling from a wide range of container sizes. The flexible PTFE hose that conveys liquid out of the container can be shortened to any length. This ensures ideal residual draining, even from bottles and

canisters with a vaulted bottom.

The hand pump has a GL 45 standard connecting thread. With the appropriate thread adapters (accessories), however, it can easily be adapted to containers with thread sizes S 40, GL 38 or GL 32.