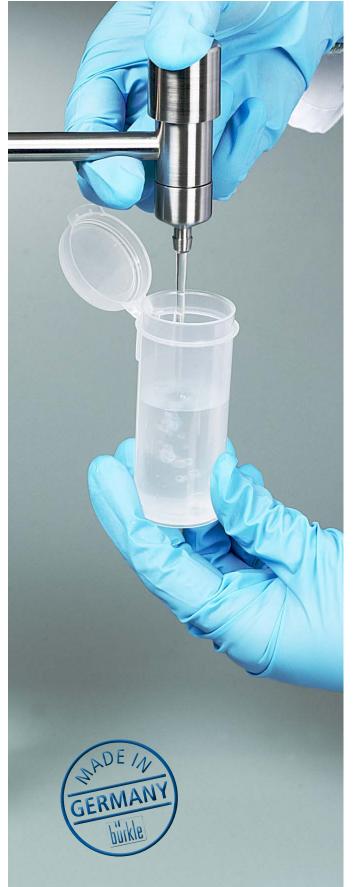

#### Precise removal of liquids

The self-closing discharge (with auto-stop function) of the Mini solvent pump ensures absolutely precise filling with no dripping at all. Dosing is even easy in very small containers such as test tubes, which present no problems. A hose (internal  $\emptyset$  6 mm) can optionally be fastened onto the discharge spout, thus making it possible to fill the container from a greater distance.

The self-closing discharge (with auto-stop function) of the Mini solvent pump ensures absolutely precise filling with no dripping at all.