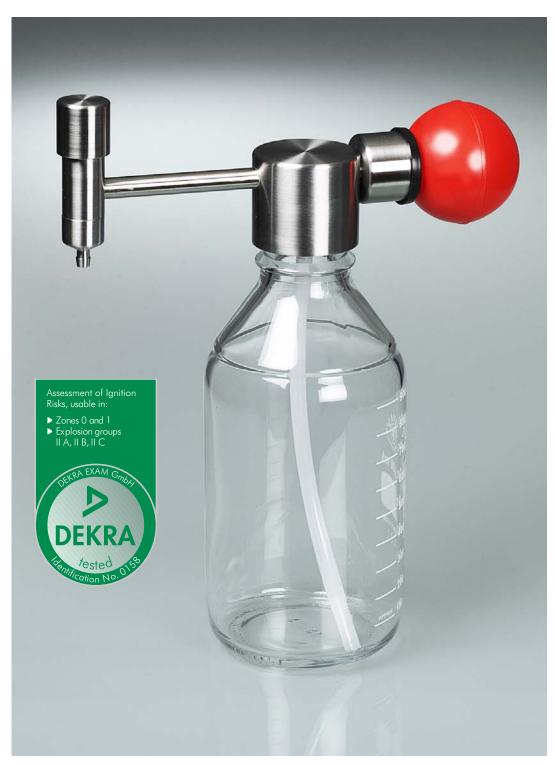

## Mini solvent pump

The Mini solvent pump is a high-quality hand pump for small containers such as bottles, canisters and tanks up to about 5 litres. For reliable filling and dosing of solvents and readily flammable liquids.

### Simple principle – highly effective

The hand pump works according to the excess pressure principle. An excess pressure is built up in the container with the pump ball, forcing the liquid outward. In this way only the hose, pumping tube and discharge come in contact with the liquid being filled.

#### **High-quality materials**

All parts of this hand pump in contact with medium are manufactured from high-quality and inert materials PTFE and stainless steel (1.4301, 1.4404), which feature excellent chemical resistance. The Mini solvent pump is therefore especially well suited for use with high-purity liquids and readily flammable media such as acetone, isopropanol, ethanol and methanol, etc.

- Ideal for 1-5 | containers
- Connecting thread GL 45
- Adapter available as accessory for \$ 40, GL 38 and GL 32
- ▶ Parts in contact with medium made of PTFE and stainless steel (1.4301, 1.4404)
- ▶ PTFE hose (6x8 mm) 0.4 m
- Including grounding cable 2 m

#### Filling in hazardous zones

The grounding cable included with delivery can easily be connected to the solvent pump with a bunch plug, thus diverting electrostatic charges so that flammable media can be filled safely.