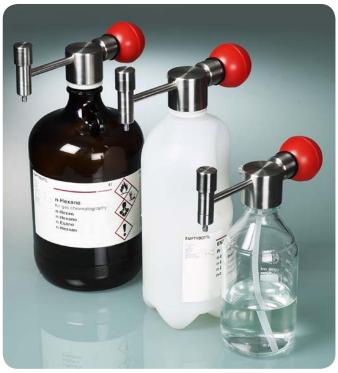

## Mini solvent pump

The Mini solvent pump is a high-quality hand pump for small containers such as bottles, canisters and tanks up to about 5 litres. For reliable filling and dosing of solvents and readily flammable liquids.

- Ideal for 1-5 | containers
- Connecting thread GL 45
- Adapter available as accessory for \$ 40, GL 38 and GL 32
- ▶ Parts in contact with medium made of PTFE and stainless steel (1.4301, 1.4404)
- ▶ PTFE hose (6x8 mm) 0.4 m
- Including grounding cable 2 m

#### Flexible applications

The solvent pump allows for filling from a wide range of container sizes. The flexible PTFE hose that conveys liquid out of the container can be shortened to any length. This ensures ideal residual draining, even from bottles and

canisters with a vaulted bottom.

The hand pump has a GL 45 standard connecting thread. With the appropriate thread adapters (accessories), however, it can easily be adapted to containers with thread sizes S 40, GL 38 or GL 32.