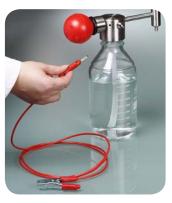

#### Filling in hazardous zones

The grounding cable included with delivery can easily be connected to the solvent pump with a bunch plug, thus diverting electrostatic charges so that flammable media can be filled safely.