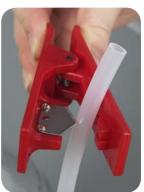

#### Flexible applications

The solvent pump allows for filling from a wide range of container sizes. The flexible PTFE hose that conveys liquid out of the container can be shortened to any length. This ensures ideal residual draining, even from bottles and

canisters with a vaulted bottom.

The hand pump has a GL 45 standard connecting thread. With the appropriate thread adapters (accessories), however, it can easily be adapted to containers with thread sizes S 40, GL 38 or GL 32.